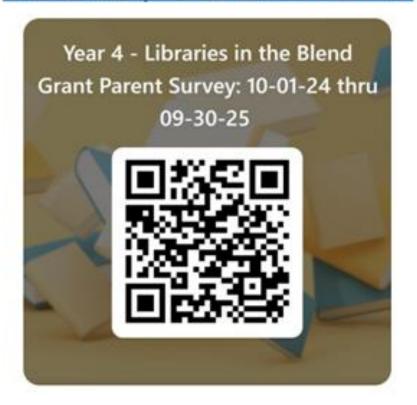

# Year 4 Parent Surveys Events held October 2024 – September 2025

### English:

<u>Year 4 – Libraries in the Blend Grant</u> Parent Survey: 10-01-24 thru 09-30-25