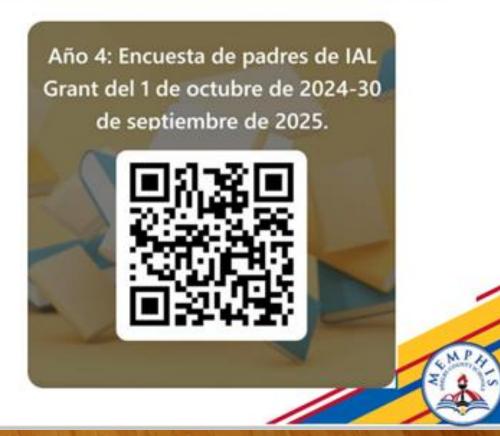

# Year 4 Parent Surveys Events held October 2024 – September 2025

## Spanish:

Año 4: Encuesta de padres de IAL Grant del 1 de octubre de 2024 - 30 de septiembre de 2025